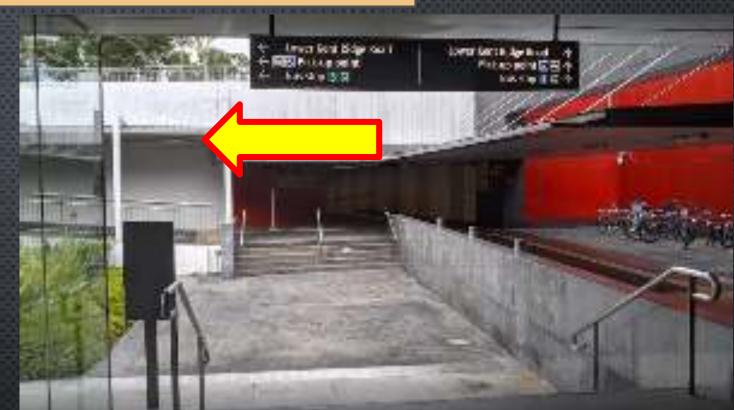

#### DIRECTIONAL INFORMATION FOR DELIVERY

At this point please keep left on the fork and continue driving straight to \$9.

#### DIRECTIONAL INFORMATION FOR DELIVERY

Please park at the FCC Lobby behind the handicap lot for delivery. Proceed to FCC Lobby at 2<sup>nd</sup> Level and take the lift to Level 9 to reach Institute for Functional Intelligent Materials (I-FIM) office.