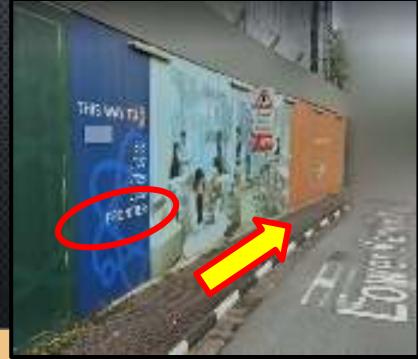

- You should see NUS Car Park 10 signs when turned right.
- Please park in the available visitors' lots.

After parking please find this construction site in front of Car Park 10 and turn right to walk along the pathway towards Frontier.