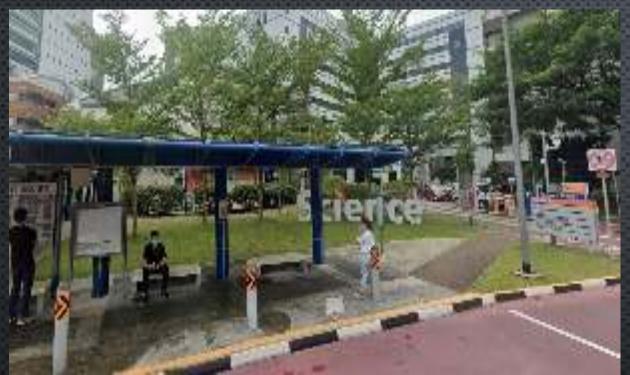

# DIRECTION TO INSTITUTE FOR FUNCTIONAL INTELLIGENT MATERIALS (I-FIM) FOR GUEST BY PUBLIC

- Alight at Kent Ridge (CC24) from the Circle Line rail line.
- Walk towards Exit A after exiting the station and continue to Bus Stop 3.
- Hopped on to free NUS shuttle bus: A1, A2, D1, D2 or K
- Alight 1 stop later at LT27.

- Once alight at LT27 bus stop, walk straight on the path walk along pass Science Drive 1
- Continue along Lower Kent Ridge Road until you see sign Science Drive 2
- Turn left into Science Drive 2

- Walk into Science Drive 2.
- Walk straight passed Frontier Canteen and you will see \$9.