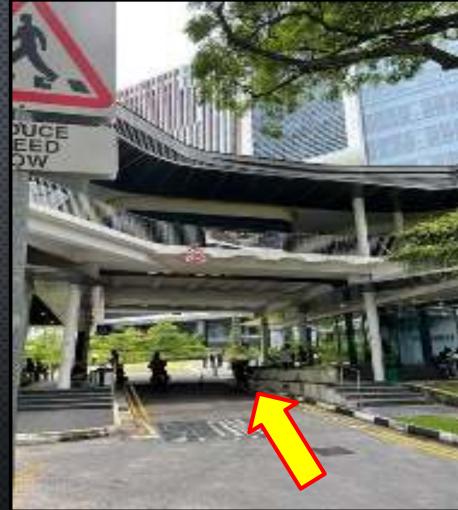

- You should see NUS Car Park 10 signs when turned right.
- Please park in the available visitors' lots.

After parking please find this construction site in front of Car Park 10 and turn right to walk along the pathway towards Frontier.

• Please cross safely and walk straight along the pathway of Lower Kent Ridge road pathway.

• Walk along the pathway ahead for 230m until signage <u>Science Drive 2</u>.

- Please turn left once you see Science Drive 2 and walk straight ahead along the pathway.
- Walk straight passed Frontier Canteen and you will see \$9.