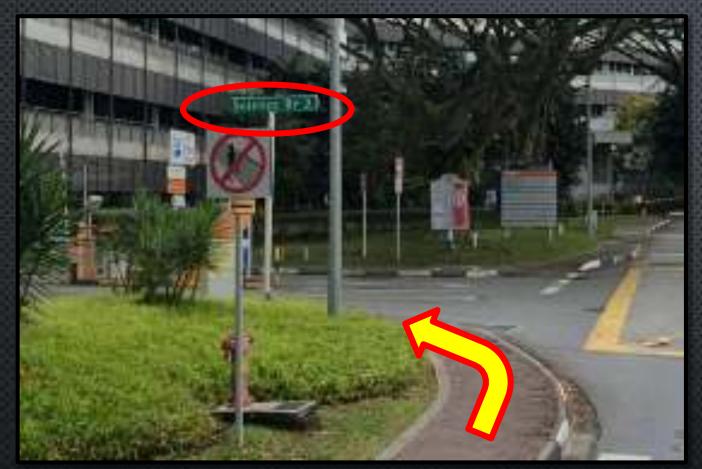

• Please cross safely and walk straight along the pathway of Lower Kent Ridge road pathway.

• Walk along the pathway ahead for 230m until signage <u>Science Drive 2</u>.

- Please turn left once you see Science Drive 2 and walk straight ahead along the pathway.
- Walk straight passed Frontier Canteen and you will see \$9.