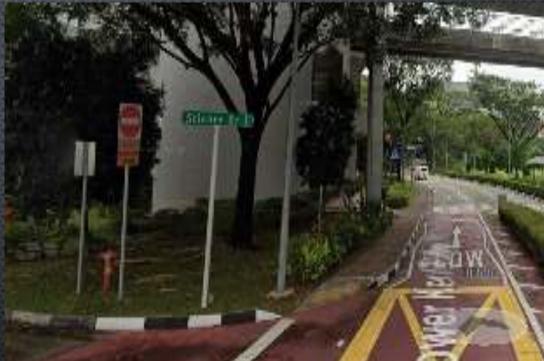

- Once alight at LT27 bus stop, walk straight on the path walk along pass Science Drive 1
- Continue along Lower Kent Ridge Road until you see sign Science Drive 2
- Turn left into Science Drive 2

- Walk into Science Drive 2.
- Walk straight passed Frontier Canteen and you will see \$9.

• Please cross safely and walk straight along the pathway of Lower Kent Ridge road pathway.

• Walk along the pathway ahead for 230m until signage <u>Science Drive 2</u>.

- Please turn left once you see Science Drive 2 and walk straight ahead along the pathway.
- Walk straight passed Frontier Canteen and you will see \$9.