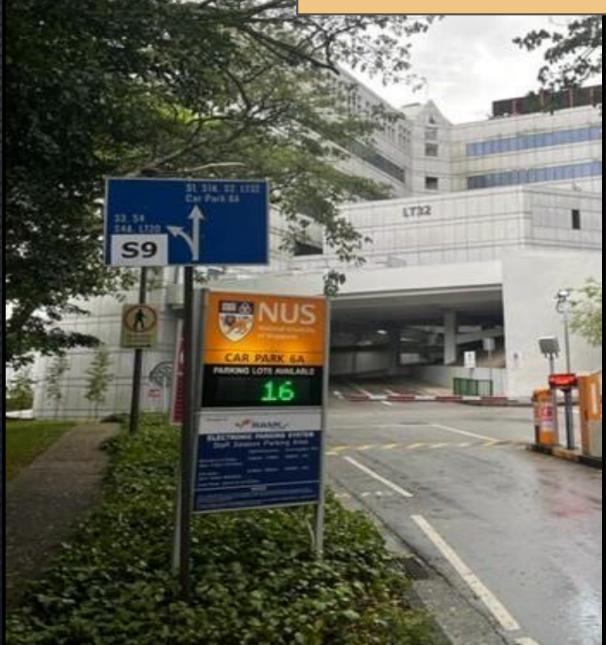

#### DIRECTIONAL INFORMATION FOR DELIVERY

Please drive into <u>Science Drive 4</u> and follow the sign to approach Blk S9 (Bearing left).

#### DIRECTIONAL INFORMATION FOR DELIVERY

At this point please keep left on the fork and continue driving straight to \$9.