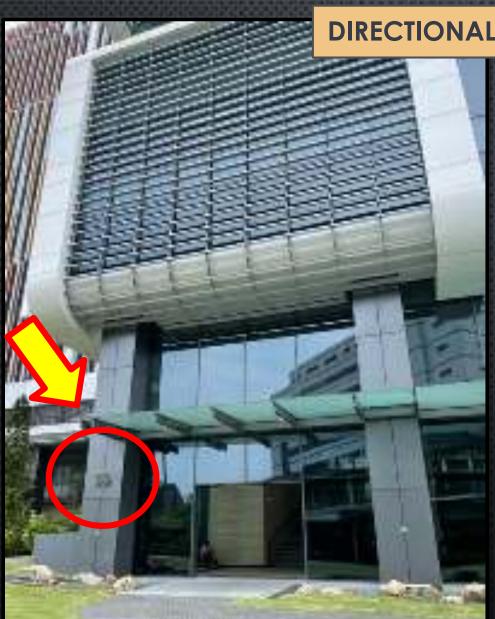

#### DIRECTIONAL INFORMATION FOR DELIVERY

Please park at the FCC Lobby behind the handicap lot for delivery. Proceed to FCC Lobby at 2<sup>nd</sup> Level and take the lift to Level 9 to reach Institute for Functional Intelligent Materials (I-FIM) office.