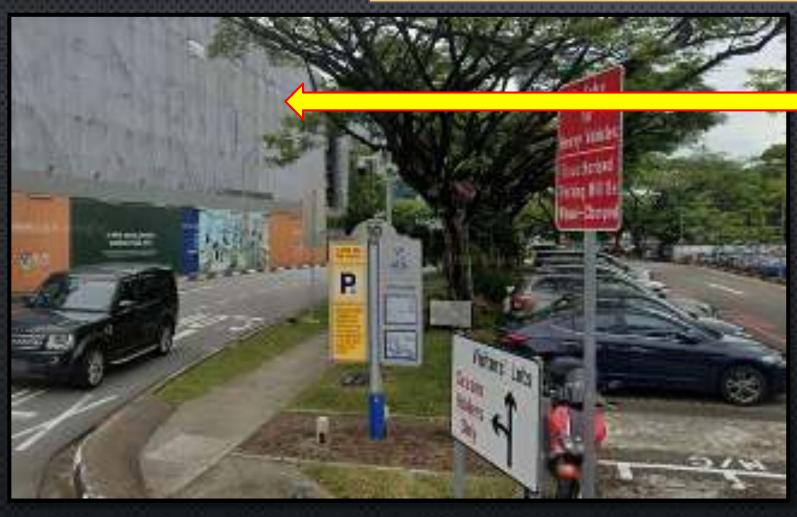

- You should see NUS Car Park 10 signs when turned right.
- Please park in the available visitors' lots.

After parking please find this construction site in front of Car Park 10 and turn right to walk along the pathway towards Frontier.