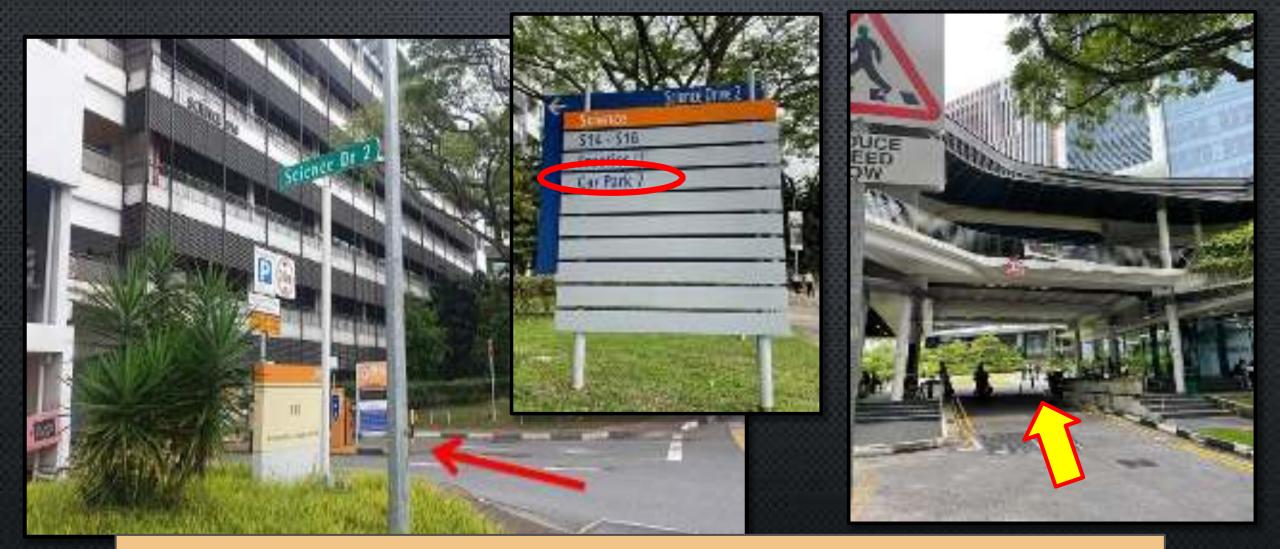

- Drive into Science Drive 2 for taxi to drop guest off at Car Park 7 before walking to S9.
- Walk straight passed Frontier Canteen and you will see \$9.

- Please walk along the path to enter \$9 lobby. You will see Starbucks upon entering building.
- Once in premise, please contact I-FIM staff to bring you to Level 9.

- You should see NUS Car Park 10 signs when turned right.
- Please park in the available visitors' lots.

After parking please find this construction site in front of Car Park 10 and turn right to walk along the pathway towards Frontier.

• Please cross safely and walk straight along the pathway of Lower Kent Ridge road pathway.

• Walk along the pathway ahead for 230m until signage <u>Science Drive 2</u>.

- Please turn left once you see Science Drive 2 and walk straight ahead along the pathway.
- Walk straight passed Frontier Canteen and you will see \$9.