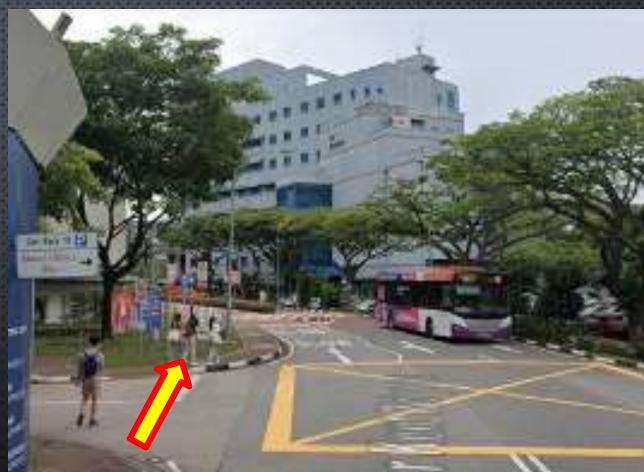

- You should see NUS Car Park 10 signs when turned right.
- Please park in the available visitors' lots.

After parking please find this construction site in front of Car Park 10 and turn right to walk along the pathway towards Frontier.

• Please cross safely and walk straight along the pathway of Lower Kent Ridge road pathway.

• Walk along the pathway ahead for 230m until signage <u>Science Drive 2</u>.

- Please turn left once you see Science Drive 2 and walk straight ahead along the pathway.
- Walk straight passed Frontier Canteen and you will see \$9.