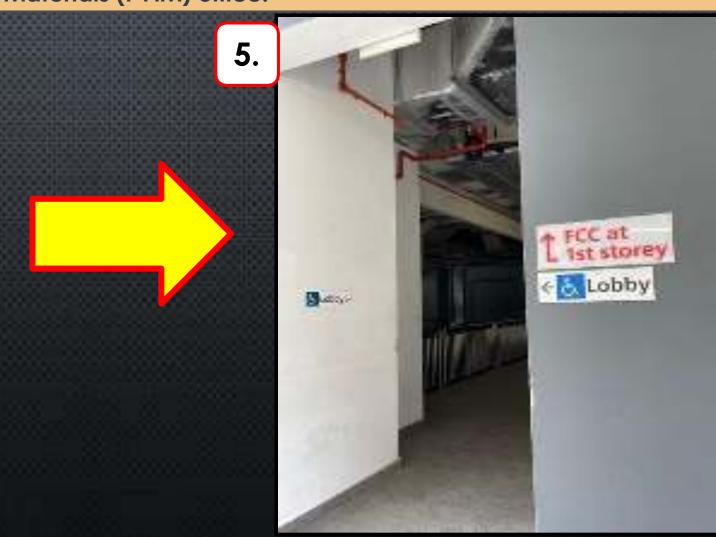

#### DIRECTIONAL INFORMATION FOR DELIVERY

Please park at the FCC Lobby behind the handicap lot for delivery. Proceed to FCC Lobby at 2<sup>nd</sup> Level and take the lift to Level 9 to reach Institute for Functional Intelligent Materials (I-FIM) office.