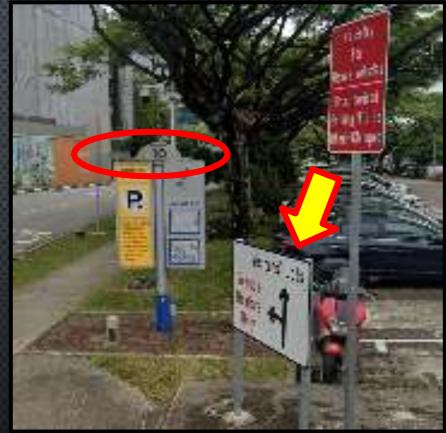

## DIRECTION TO INSTITUTE FOR FUNCTIONAL INTELLIGENT MATERIALS (I-FIM) FOR GUEST BY DRIVING

VIA BUONA VISTA EXIT ON THE AYER RAJAH EXPRESSWAY (AYE)

- Enter from South Buona Vista Road towards National University Hospital
- Pass Kent Ridge MRT station and NUH, continue straight along Lower Kent Ridge Road
- Turn right into NUS Carpark 10.

- You should see NUS Car Park 10 signs when turned right.
- Please park in the available visitors' lots.

After parking please find this construction site in front of Car Park 10 and turn right to walk along the pathway towards Frontier.