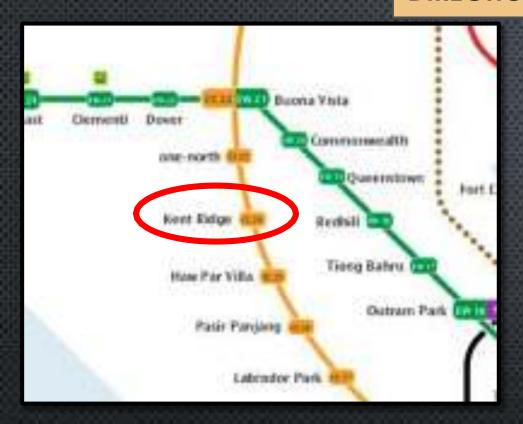

# DIRECTION TO INSTITUTE FOR FUNCTIONAL INTELLIGENT MATERIALS (I-FIM) FOR GUEST BY PUBLIC

- Alight at Kent Ridge (CC24) from the Circle Line rail line.
- Walk towards Exit A after exiting the station and continue to Bus Stop 3.
- Hopped on to free NUS shuttle bus: A1, A2, D1, D2 or K
- Alight 1 stop later at LT27.