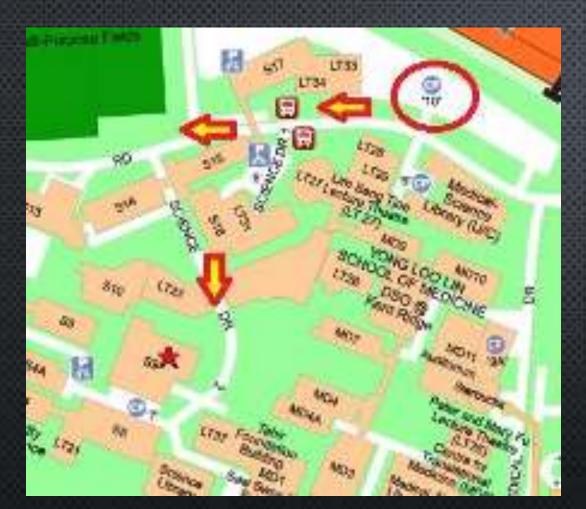

# DIRECTION TO INSTITUTE FOR FUNCTIONAL INTELLIGENT MATERIALS (I-FIM) FOR GUEST BY PUBLIC

- Alight at Kent Ridge (CC24) from the Circle Line rail line.
- Walk towards Exit A after exiting the station and continue to Bus Stop 3.
- Hopped on to free NUS shuttle bus: A1, A2, D1, D2 or K
- Alight 1 stop later at LT27.

- Once alight at LT27 bus stop, walk straight on the path walk along pass Science Drive 1
- Continue along Lower Kent Ridge Road until you see sign Science Drive 2
- Turn left into Science Drive 2

- Walk into Science Drive 2.
- Walk straight passed Frontier Canteen and you will see \$9.

- DIRECTIONAL INFORMATION FOR GUESTS
  - Please walk along the path to enter \$9 lobby. You will see Starbucks upon entering building.
  - Once in premise, please contact I-FIM staff to bring you to Level 9.