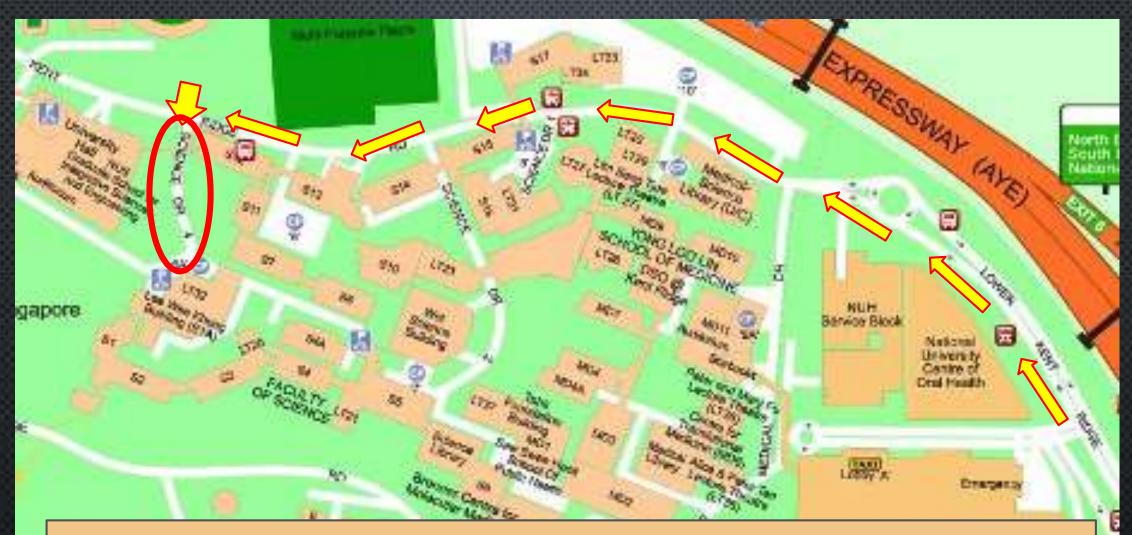

## DELIVERY DIRECTION TO INSTITUTE FOR FUNCTIONAL INTELLIGENT MATERIALS (I-FIM)

VIA BUONA VISTA EXIT ON THE AYER RAJAH EXPRESSWAY (AYE)

❖ DIRECTIONAL INFORMATION FOR DELIVERY.

- Enter from South Buona Vista Road towards National University Hospital
- Pass Kent Ridge MRT station and NUH on the left, continue straight along Lower Kent Ridge Road
- Turn left into Science Drive 4

#### DIRECTIONAL INFORMATION FOR DELIVERY

Please drive into <u>Science Drive 4</u> and follow the sign to approach Blk S9 (Bearing left).