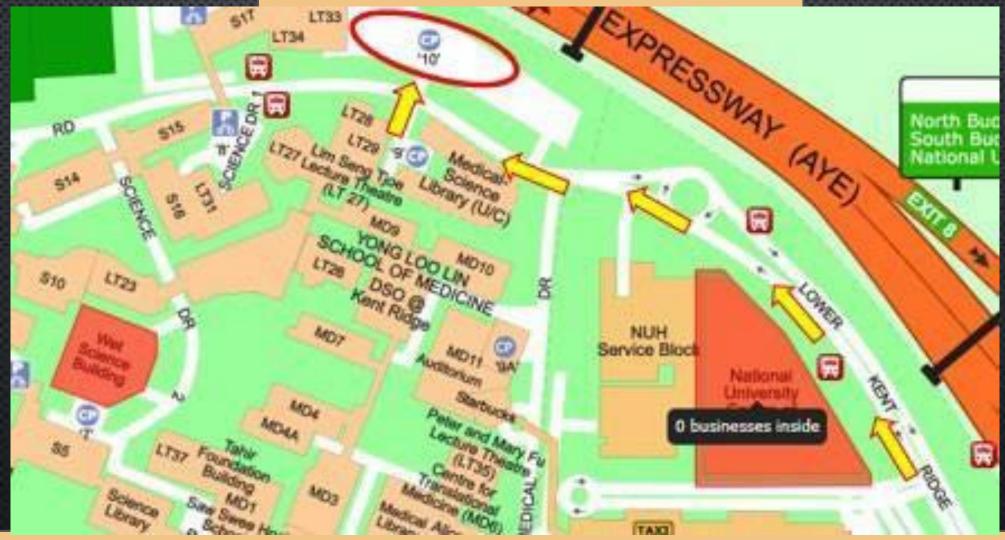

## DIRECTION TO INSTITUTE FOR FUNCTIONAL INTELLIGENT MATERIALS (I-FIM) FOR GUEST BY DRIVING

VIA BUONA VISTA EXIT ON THE AYER RAJAH EXPRESSWAY (AYE)

- Enter from South Buona Vista Road towards National University Hospital
- Pass Kent Ridge MRT station and NUH, continue straight along Lower Kent Ridge Road
- Turn right into NUS Carpark 10.

- You should see NUS Car Park 10 signs when turned right.
- Please park in the available visitors' lots.

After parking please find this construction site in front of Car Park 10 and turn right to walk along the pathway towards Frontier.