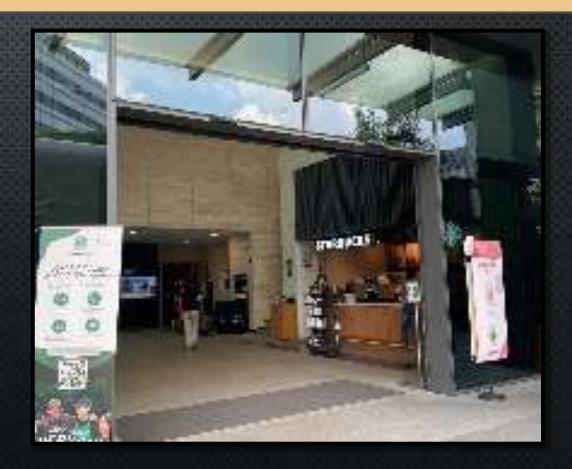

- DIRECTIONAL INFORMATION FOR GUESTS
  - Please walk along the path to enter \$9 lobby. You will see Starbucks upon entering building.
  - Once in premise, please contact I-FIM staff to bring you to Level 9.

- Drive into Science Drive 2 for taxi to drop guest off at Car Park 7 before walking to S9.
- Walk straight passed Frontier Canteen and you will see \$9.

- Please walk along the path to enter \$9 lobby. You will see Starbucks upon entering building.
- Once in premise, please contact I-FIM staff to bring you to Level 9.