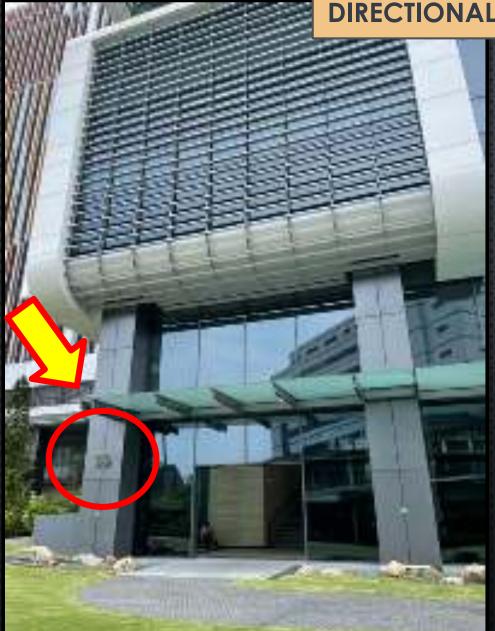

- DIRECTIONAL INFORMATION FOR GUESTS
  - Please walk along the path to enter \$9 lobby. You will see Starbucks upon entering building.
  - Once in premise, please contact I-FIM staff to bring you to Level 9.

- Drive into Science Drive 2 for taxi to drop guest off at Car Park 7 before walking to S9.
- Walk straight passed Frontier Canteen and you will see \$9.

- Please walk along the path to enter \$9 lobby. You will see Starbucks upon entering building.
- Once in premise, please contact I-FIM staff to bring you to Level 9.