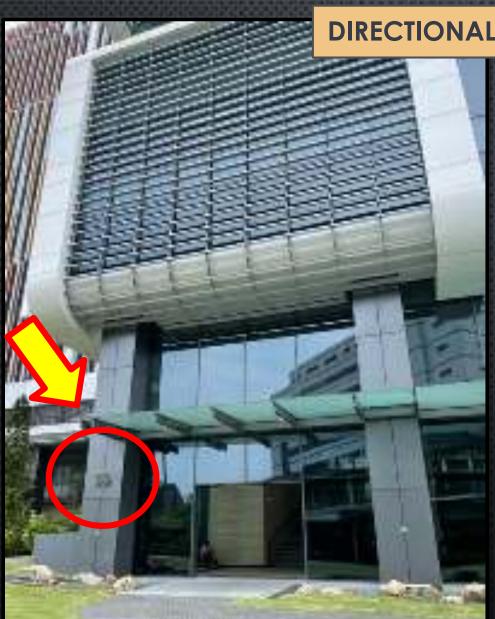

- DIRECTIONAL INFORMATION FOR GUESTS
  - Please walk along the path to enter \$9 lobby. You will see Starbucks upon entering building.
  - Once in premise, please contact I-FIM staff to bring you to Level 9.

- Drive into Science Drive 2 for taxi to drop guest off at Car Park 7 before walking to S9.
- Walk straight passed Frontier Canteen and you will see \$9.

- Please walk along the path to enter \$9 lobby. You will see Starbucks upon entering building.
- Once in premise, please contact I-FIM staff to bring you to Level 9.