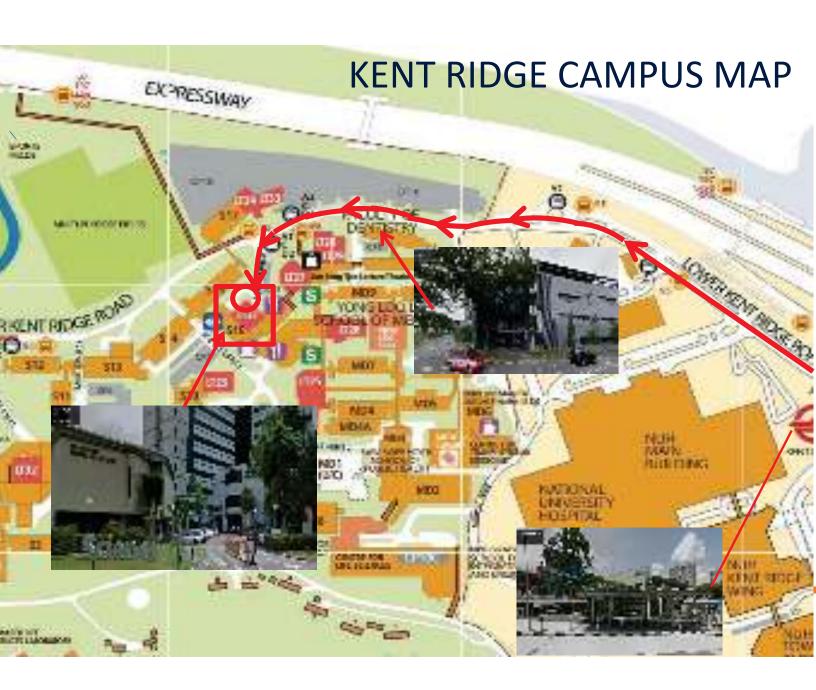

# DIRECTION TO INSTITUTE FOR FUNCTIONAL INTELLIGENT MATERIALS (I-FIM) FOR GUEST BY PUBLIC

- Alight at Kent Ridge (CC24) from the Circle Line rail line.
- Walk towards Exit A after exiting the station and continue to Bus Stop 3.
- Hopped on to free NUS shuttle bus: A1, A2, D1, D2 or K
- Alight 1 stop later at LT27.

- Once alight at LT27 bus stop, walk straight on the path walk along pass Science Drive 1
- Continue along Lower Kent Ridge Road until you see sign Science Drive 2
- Turn left into Science Drive 2

- Walk into Science Drive 2.
- Walk straight passed Frontier Canteen and you will see \$9.

- You should see NUS Car Park 10 signs when turned right.
- Please park in the available visitors' lots.

After parking please find this construction site in front of Car Park 10 and turn right to walk along the pathway towards Frontier.

• Please cross safely and walk straight along the pathway of Lower Kent Ridge road pathway.

• Walk along the pathway ahead for 230m until signage <u>Science Drive 2</u>.

- Please turn left once you see Science Drive 2 and walk straight ahead along the pathway.
- Walk straight passed Frontier Canteen and you will see \$9.