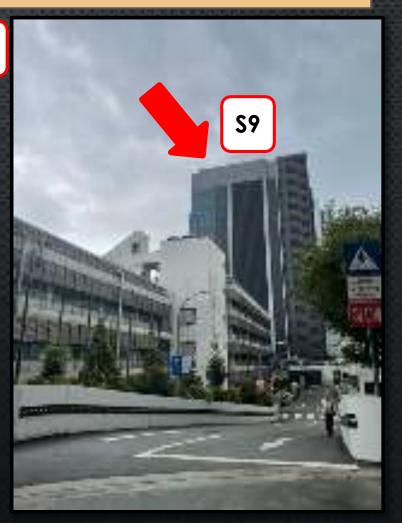

#### DIRECTIONAL INFORMATION FOR DELIVERY

Please drive into <u>Science Drive 4</u> and follow the sign to approach Blk S9 (Bearing left).

#### DIRECTIONAL INFORMATION FOR DELIVERY

At this point please keep left on the fork and continue driving straight to \$9.