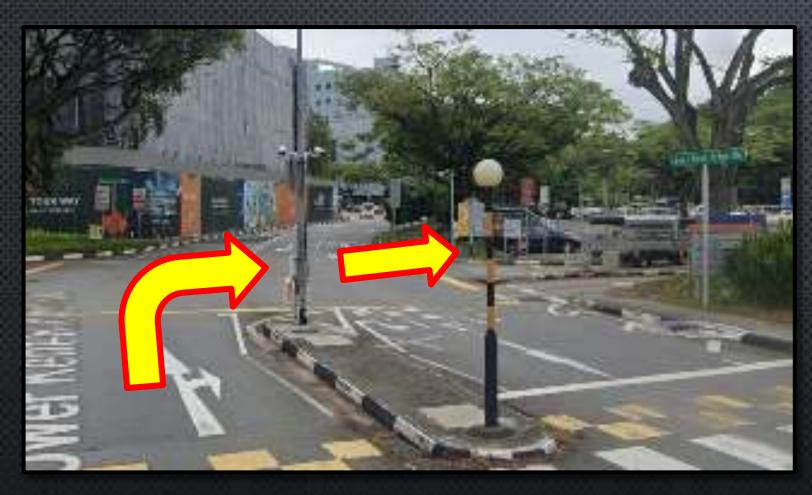

- You should see NUS Car Park 10 signs when turned right.
- Please park in the available visitors' lots.

After parking please find this construction site in front of Car Park 10 and turn right to walk along the pathway towards Frontier.

• Please cross safely and walk straight along the pathway of Lower Kent Ridge road pathway.

• Walk along the pathway ahead for 230m until signage <u>Science Drive 2</u>.

- Please turn left once you see Science Drive 2 and walk straight ahead along the pathway.
- Walk straight passed Frontier Canteen and you will see \$9.